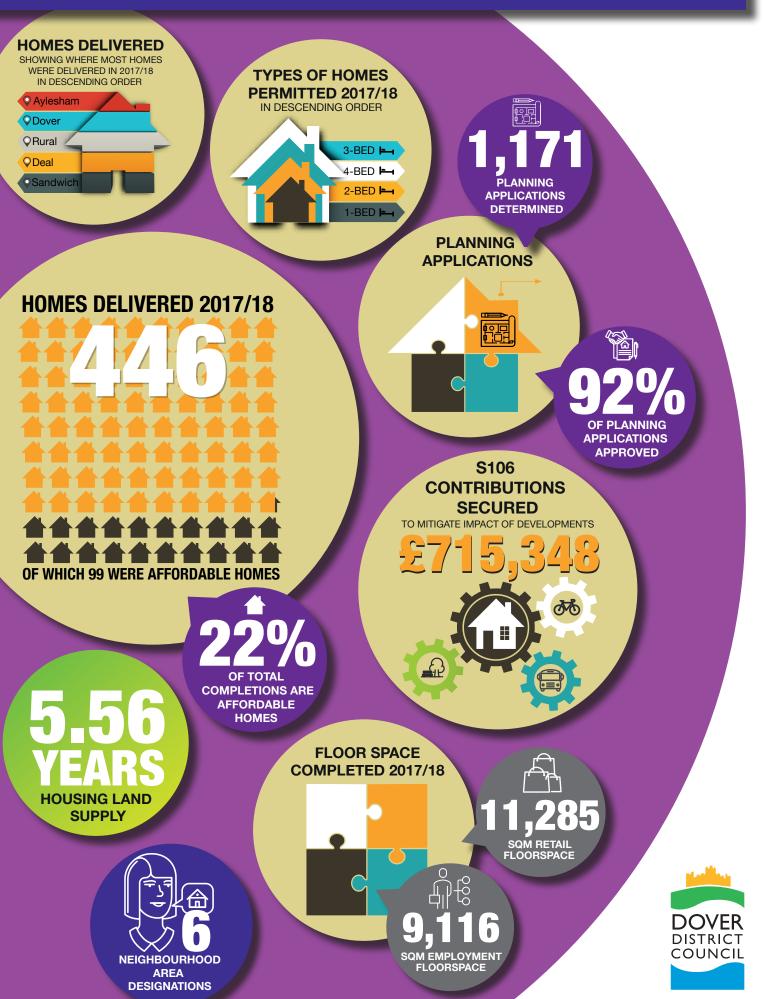

**3.39** During the monitoring year, 1,171 planning applications were determined. This figure includes: Full, Listed Building Consent, Outline, Reserved Matters and Prior Approvals. Of these, 92% (1,076 planning applications) were approved and 8% of applications (95 planning applications) were refused. This compares to last year when 145 planning applications were refused (13% of the overall number of applications).

**4.4** Using the net housing figures, the assessment demonstrates that at 1st April 2018 the Council has a five-year land supply. At this point in time there is **5.56 years of supply** which equates to a surplus of 354 dwellings once an additional 5% buffer has been taken into account to ensure choice and competition in the market for land.

### four Five Year Housing Land Supply

| 5 year Housing Land Supply Calculation 2017/18 |                                                                                             |            |  |
|------------------------------------------------|---------------------------------------------------------------------------------------------|------------|--|
| Total                                          | J. Housing supply surplus (I-C)                                                             | 354        |  |
|                                                | K. Total 5-year supply<br>(Total Housing Supply (3,494) /<br>Requirement (3,140) x 5 years) | 5.56 years |  |

**3.17** Table 3.2 sets out affordable housing completions in the District since 2006. Over the monitoring period 99 affordable houses were granted permission in the District. Of these: 29 were affordable rent units; 54 were Help to Buy Shared Ownership units; and 16 were Shared Ownership units.