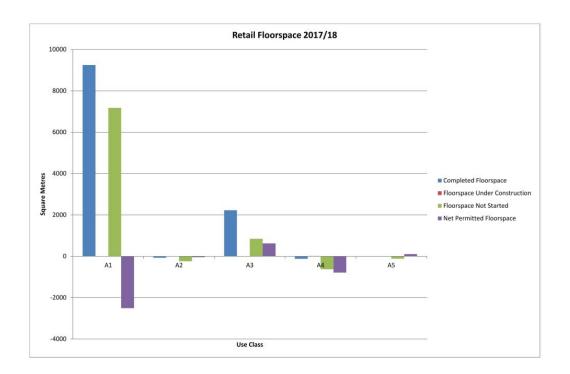

#### **Retail Floorspace**

**3.23** Figure 3.3 provides a district wide picture of the total retail floorspace that has been completed, is under construction, has not started and has been permitted during the monitoring year (2017/18):

Figure 3.3 Total Retail Floorspace 2017/18

**3.24** In relation to retail floorspace, the completion of St. James's development has contributed to the total completion figure for this monitoring year with a gain of 6,880 sqm of retail floorspace and approximately 2,000 sqm of restaurant floorspace. The completion of the Lidl foodstore at Whitfield has also boosted this figure with 2,760 sqm. Furthermore, 7,715 sqm of A1 floorspace has not started <sup>(2)</sup>.

2 Of the total floorspace not yet started, two substantial applications are unlikely to come forward before expiring in the next monitoring year (2018/19): proposed food store in Sandwich, 2,462 sqm (expired in 17/11/2017); and proposed foodstore at Discovery Park, Sandwich, 4,830 sqm (outline application only - expired in 29/04/2018).