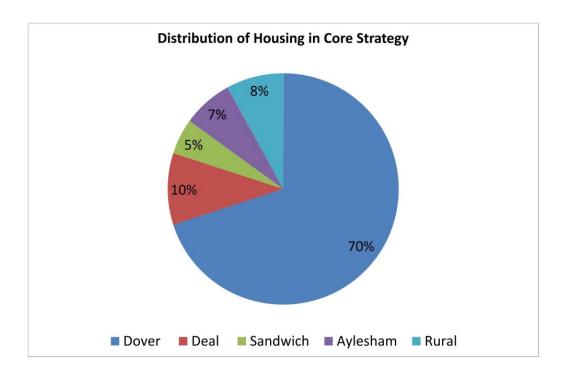

| Policy CP                  | 3: Distribution of Housing Allocations                                                                                                           | Performance<br>Summary |
|----------------------------|--------------------------------------------------------------------------------------------------------------------------------------------------|------------------------|
| Core<br>Strategy<br>Target | Land will be allocated to meet the housing provisions of Policy<br>CP2 in accordance with the following distribution:<br>Dover: 70%<br>Deal: 10% |                        |

| Policy CP | 3: Distribution of Housing Allocations | Performance<br>Summary |
|-----------|----------------------------------------|------------------------|
|           | Sandwich: 5%                           |                        |
|           | Aylesham: 7%                           |                        |
|           | Rural: 8%                              |                        |

**3.26** Figure 3.4 below shows the number of completions by settlement, illustrating the pattern of development across the district over the monitoring period:

Figure 3.4 Policy CP3 Targets

Figure 3.5 Housing Completions by Settlement Between 2006/07 - 2017/18