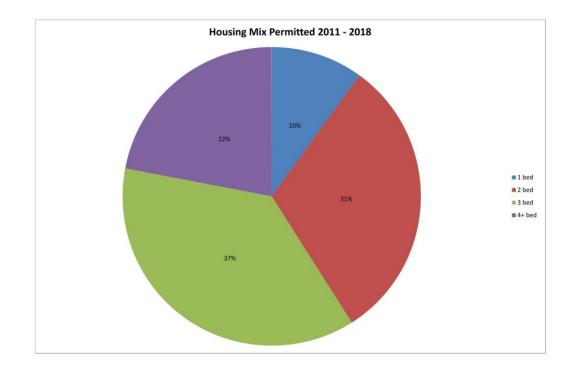

**3.29** Figures 3.7 and 3.8 below illustrate the target mix of housing under Policy CP4 and the mix of housing permitted during 2011/12 and 2017/18:

Figure 3.8 Housing Mix Permitted Between 2011/12 - 2017/18

**3.30** The above charts demonstrate that whilst the total housing mix permitted during the period 2011/12 to 2017/18 was predominantly 3-bedroom homes in accordance with Policy CP4, there has been an increase in 4-bed homes and a decrease in 1-bed homes as a proportion of housing mix permitted.