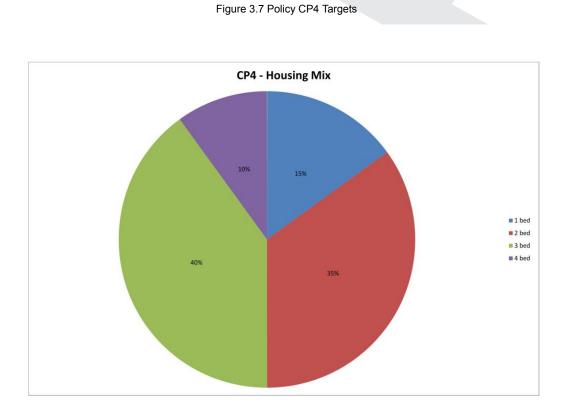

| Policy CP4: Housing Mix, Quality & Design |                                                                                                                                                                                                                                                                                                                                                                                    |  |
|-------------------------------------------|------------------------------------------------------------------------------------------------------------------------------------------------------------------------------------------------------------------------------------------------------------------------------------------------------------------------------------------------------------------------------------|--|
| Core<br>Strategy<br>Target                | The original proportions of Policy CP4 (as outlined in the adopted<br>Core Strategy 2010) that should be used to inform decisions on<br>the housing mix of development proposals seeking planning<br>permission and in masterplanning work have been adjusted by<br>market information including the most recent Strategic Housing<br>Market Assessment (2017) and are as follows: |  |

| Policy CP4 | 4: Housing Mix, Quality & Design                                 | Performance<br>Summary |
|------------|------------------------------------------------------------------|------------------------|
|            | 1-bed homes: 4.3%                                                |                        |
|            | 2-bed homes: 19.7%<br>3-bed homes: 43.7%<br>4-bed homes: 32.3%   |                        |
|            | (the above proportions are that of new-owner occupied dwellings) |                        |

**3.29** Figures 3.7 and 3.8 below illustrate the target mix of housing under Policy CP4 and the mix of housing permitted during 2011/12 and 2017/18:

Figure 3.8 Housing Mix Permitted Between 2011/12 - 2017/18

**3.30** The above charts demonstrate that whilst the total housing mix permitted during the period 2011/12 to 2017/18 was predominantly 3-bedroom homes in accordance with Policy CP4, there has been an increase in 4-bed homes and a decrease in 1-bed homes as a proportion of housing mix permitted.