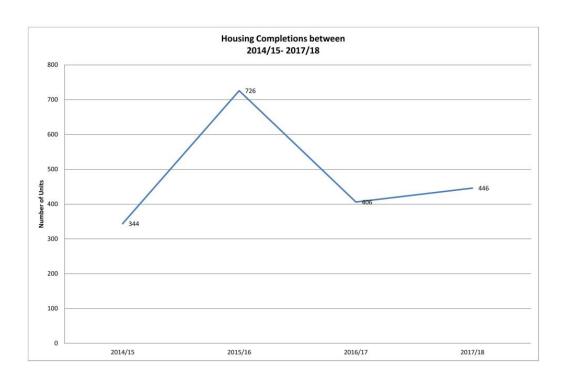

**3.6** Figure 3.1 below sets out the total housing completions between the monitoring periods 2014/15 to 2017/18:

Figure 3.1 Housing Completions 2014/15 - 2017/18

**3.7** Over the monitoring period 446 dwellings have been completed across the District (net). Furthermore, there are 4,189 dwellings that have planning permission, yet are not started, and 507 dwellings currently under construction, these should contribute towards maintaining the rate of housing completions in the District over the coming years.

17

| Year    | Total Housing<br>Completions | Total Affordable<br>Homes |
|---------|------------------------------|---------------------------|
| 2010/11 | 201                          | 18                        |
| 2011/12 | 227                          | 67                        |
| 2012/13 | 228                          | 96                        |
| 2013/14 | 228                          | 28                        |
| 2014/15 | 344                          | 110                       |
| 2015/16 | 726                          | 185                       |
| 2016/17 | 406                          | 78                        |
| 2017/18 | 446                          | 99                        |
| Total   | 4,012                        | 926                       |