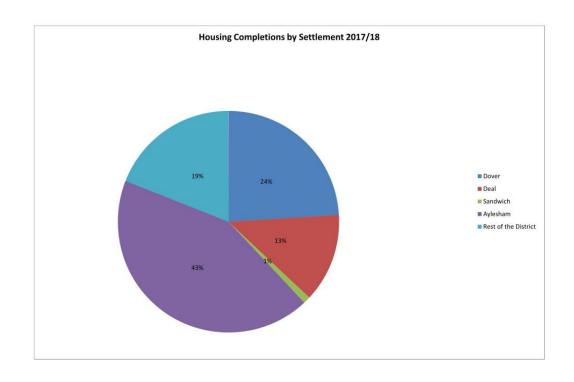

Figure 3.6 Housing Completions by Settlement 2017/18

#### Table 3.3 Housing Completions by Settlement 2017/18

|                   | Dover | Deal | Sandwich | Aylesham | Rural |
|-------------------|-------|------|----------|----------|-------|
| Units             | 107   | 58   | 4        | 191      | 86    |
| Percentage<br>(%) | 24    | 13   | 1        | 43       | 19    |

**3.28** The above table and chart illustrate that most development over the monitoring year has taken place in Aylesham (191 units) as a result of an application associated with the Aylesham Village Expansion, then Dover (107 units) and the least in Sandwich (4 units); contrary to Policy CP3, this does not however affect the overall trend between 2006/07 and 2017/18.