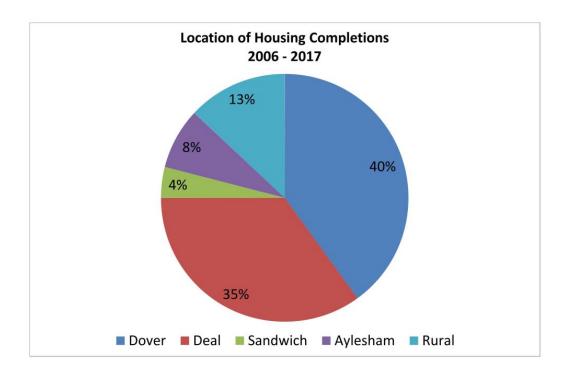

**3.26** Figure 3.4 below shows the number of completions by settlement, illustrating the pattern of development across the district over the monitoring period:

Figure 3.4 Policy CP3 Targets

Figure 3.5 Housing Completions by Settlement Between 2006/07 - 2017/18

**3.27** As referenced in paragraph 3.6, during 2006/07 and 2017/18 a total of 4,012 units were delivered. The above charts demonstrate that the average distribution of such completions has been in accordance with Policy CP3, with the majority of units delivered in Dover (40%), followed by Deal (35%), the rural settlements (13%), Aylesham (8%), and Sandwich (4%). However, during the past monitoring year (2017/18) the number of completions by settlement and therefore the pattern of development across the district was as follows: