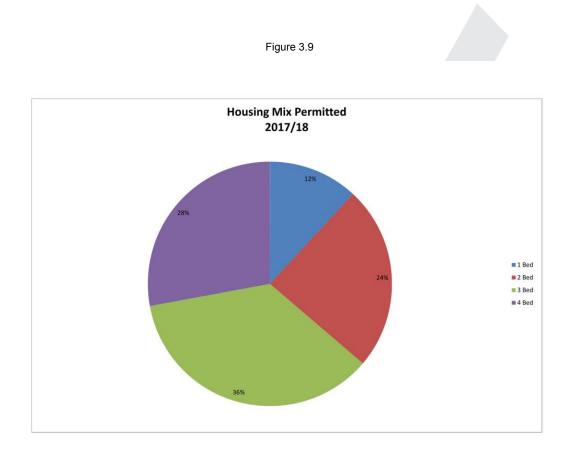

**3.31** Figure 3.9 and table 3.4 below illustrate the housing mix permitted during the monitoring year (2017/18):

#### Table 3.4 Housing Mix Permitted 2017/18

|                   | 1-bed | 2-bed | 3-bed | 4-bed |
|-------------------|-------|-------|-------|-------|
| Units             | 84    | 172   | 253   | 197   |
| Percentage<br>(%) | 12    | 24    | 36    | 28    |

**3.32** Of the dwellings granted permission over the monitoring year (2017/18), the majority were 3-bedroom dwellings (36%), followed by 4-bedroom homes (28%), then 2-bedroom homes (24%) and the least were 1-bedroom homes (12%). Whilst the majority of permissions continue to be for 3-bedroom homes, there has been an increase in the proportion of 4-bedroom dwellings permitted as well as a decline in the 2-bedroom homes.